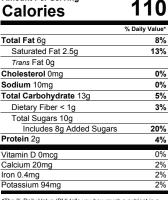

#### Nutrition Facts 144 servings per container Serving size 1 macaron (24g) Amount Per Serving 120 Calories % Daily Value Total Fat 7g Saturated Fat 2.7g 14% Trans Fat 0g 2% Cholesterol 5mg Sodium 15mg 1% Total Carbohydrate 13g 5% Dietary Fiber < 1g 3% Total Sugars 12g Includes 12g Added Sugars 24% Protein 2a 4% Vitamin D 0mcg 0% Calcium 52mg 4% Iron 0.4ma 2% Potassium 94mg 2% \*The % Daily Value (DV) tells you how much a nutrient in a serving of food contributes to a daily diet. 2,000 calories a day is used for general nutrition advice.