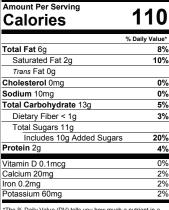

| 144 servings per contain    |               |
|-----------------------------|---------------|
| Serving size 1 macaron (24g |               |
| Amount Per Serving          | 440           |
| Calories                    | 110           |
|                             | % Daily Value |
| Total Fat 7g                | 9%            |
| Saturated Fat 3g            | 15%           |
| Trans Fat 0g                |               |
| Cholesterol Omg             | 2%            |
| Sodium 10mg                 | 0%            |
| Total Carbohydrate 13g      | 5%            |
| Dietary Fiber < 1g          | 3%            |
| Total Sugars 10g            |               |
| Includes 8g Added Sugar     | rs 16%        |
| Protein 2g                  | 49            |
| Vitamin D 0.1mcg            | 0%            |
| Calcium 20mg                | 2%            |
| Iron 0.2mg                  | 29            |
| Potassium 60mg              | 29            |