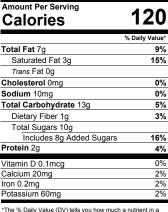

Contains: Egg, Milk, Soy, Tree Nuts.

| Nutrition F                                                                                                                                | acts           |
|--------------------------------------------------------------------------------------------------------------------------------------------|----------------|
| 144 servings per container<br>Serving size 1 mac                                                                                           | aron (24g)     |
| Amount Per Serving<br>Calories                                                                                                             | 110            |
|                                                                                                                                            | % Daily Value* |
| Total Fat 6g                                                                                                                               | 8%             |
| Saturated Fat 2.5g                                                                                                                         | 13%            |
| Trans Fat 0g                                                                                                                               |                |
| Cholesterol 0mg                                                                                                                            | 0%             |
| Sodium 10mg                                                                                                                                | 0%             |
| Total Carbohydrate 13g                                                                                                                     | 5%             |
| Dietary Fiber 1g                                                                                                                           | 3%             |
| Total Sugars 12g                                                                                                                           |                |
| Includes 8g Added Sugars                                                                                                                   | 16%            |
| Protein 2g                                                                                                                                 | 4%             |
| Vitamin D 0.1mcg                                                                                                                           | 0%             |
| Calcium 20mg                                                                                                                               | 2%             |
| Iron 0.2mg                                                                                                                                 | 2%             |
| Potassium 60mg                                                                                                                             | 2%             |
| *The % Daily Value (DV) tells you how much<br>serving of food contributes to a daily diet. 2,<br>day is used for general nutrition advice. |                |